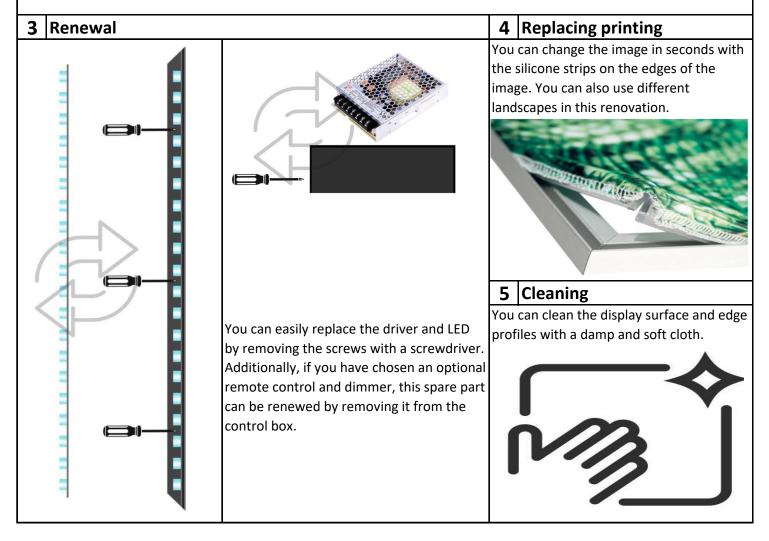

## List of spare parts that must be replaced in case of malfunction to extend the lifespan

\*LED \*Driver \*Printing

Apart from these, the remaining structure will maintain its durability for a long, long time since it is made of metal.

#### While designing the product, we chose universal components so that our users can easily access spare parts.

Thus, when you need any spare parts, you can use spare parts that you can obtain from our company, our dealers near you or any electrical and lighting stores.